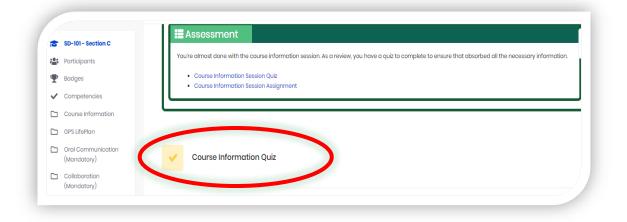

# Step-Wise Guidelines for Students

LMS USERGUIDE

**How to Attempt Quizzes** 



**K**IRS

## How to Attempt a Quiz

#### Step 1:

Click on "Course Information Quiz" on the main course page.



### Step 2:

Read the instructions and start the Quiz by clicking "Attempt quiz now".

| <ul> <li>GPS LifePlan</li> <li>Oral Communication<br/>(Mondatory)</li> </ul> | Course Information Quiz                                                      |                      |
|------------------------------------------------------------------------------|------------------------------------------------------------------------------|----------------------|
| Collaboration<br>(Mandatory)                                                 | Attempts allowed 3                                                           | <br>Attempt quiz now |
| Critical Thinking<br>(Mondatory)                                             | This quiz closed on Saturday, 18 April 2020, 10:42 AM<br>Time fimit: 20 mins |