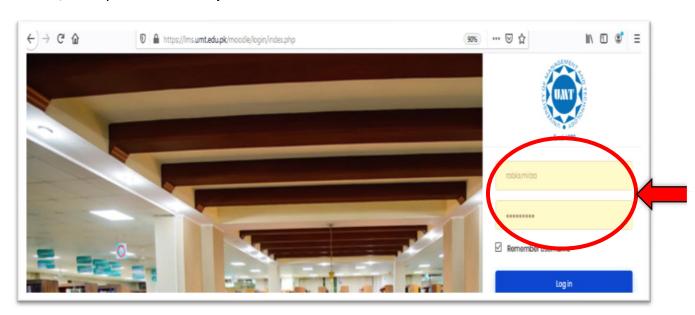

## Step 2:

Write/Enter your LMS ID and password in the red circled area.

**1** | Page

S.T.A.I.R.S. HELPLINE: 03074446362