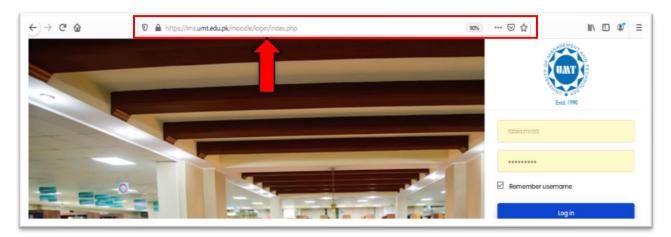

## Step 1:

Copy and paste the given link in your browser URL area as highlighted in the image. <a href="https://lms.umt.edu.pk/moodle/login/index.php">https://lms.umt.edu.pk/moodle/login/index.php</a>