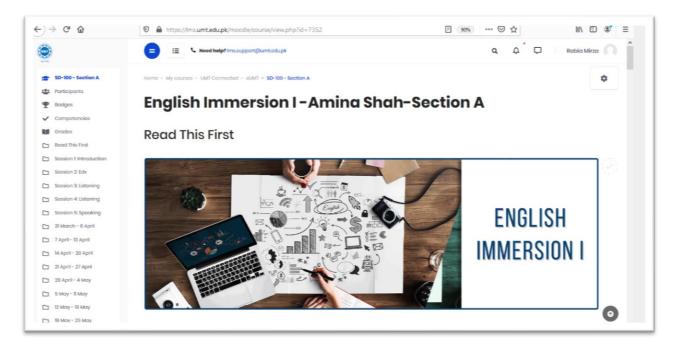

## **How to Use Moodle LMS**

## Step 1:

Copy and paste the given link in your browser URL area as highlighted in the image. <a href="https://lms.umt.edu.pk/moodle/login/index.php">https://lms.umt.edu.pk/moodle/login/index.php</a>



## Step 2:

Write/Enter your LMS ID and password in the red circled area.



**1** | Page

S.T.A.I.R.S. HELPLINE: 03074446362

#### Step 3:

On the top **left corner** click on the **menu button**.



## Step 4:

Click on "My Courses" as highlighted in the image.



#### Step 5:

Now you are in the section where you can see all courses. **Go to the course that you want to deliver online.** 



#### Step 6:

Now, you are in your desired course on the LMS.



# S.T.A.I.R.S. office is always there to help you out!

Feel free to visit the office 3S/32 Main Building

Call Us @ 0307 444 6362 Email Us @ stairs@umt.edu.pk

**Office of Technology Support** 

Main Building Helpdesk: 3421, 3600

STD Building: 3888

SEN/LRC 3500

**NOC Support** 3334/3640

LMS Support 3334 (Abdullah Hassan)

EMAIL For Support <u>ots.support@umt.edu.pk</u>