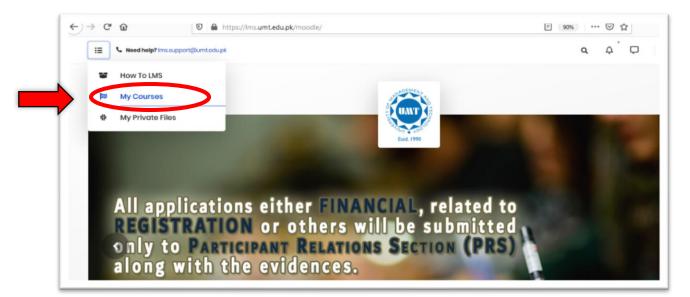

## **How to Use Moodle LMS**

## Step 1:

Copy and paste the given link in your browser URL area as highlighted in the image. <a href="https://lms.umt.edu.pk/moodle/login/index.php">https://lms.umt.edu.pk/moodle/login/index.php</a>



## Step 2:

Write/Enter your LMS ID and password in the red circled area.



**1** | Page

S.T.A.I.R.S. HELPLINE: 03074446362

#### Step 3:

On the top **left corner** click on the **menu button**.



## Step 4:

Click on "My Courses" as highlighted in the image.



#### Step 5:

Now you are in the section where you can see all courses. **Go to the course that you want to deliver online.** 



#### Step 6:

Now, you are in your desired course on the LMS.



# S.T.A.I.R.S. office is always there to help you out!

Feel free to visit the office 3S/32 Main Building

Call Us @ 0307 444 6362 Email Us @ stairs@umt.edu.pk

**Office of Technology Support** 

Main Building Helpdesk: 3421, 3600

STD Building: 3888

SEN/LRC 3500

**NOC Support** 3334/3640

LMS Support 3334 (Abdullah Hassan)

EMAIL For Support <u>ots.support@umt.edu.pk</u>