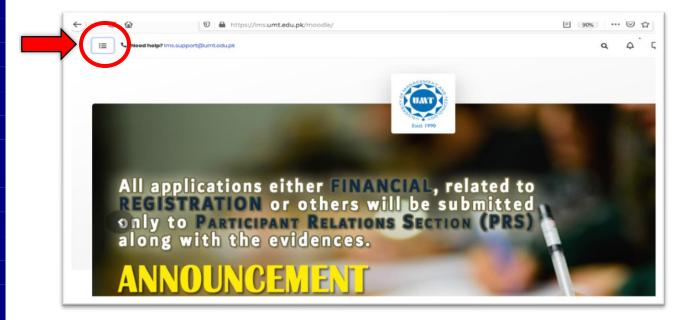

## **How to Use Moodle LMS**

## Step 1:

Copy and paste the given link in your browser URL area as highlighted in the image. <a href="https://lms.umt.edu.pk/moodle/login/index.php">https://lms.umt.edu.pk/moodle/login/index.php</a>



## Step 2:

Write/Enter your LMS ID and password in the red circled area.



**1** | Page

S.T.A.I.R.S. HELPLINE: 03074446362

#### Step 3:

On the top **left corner** click on the **menu button**.



## Step 4:

Click on "My Courses" as highlighted in the image.



#### Step 5:

Now you are in the section where you can see all courses. **Go to the course that you want to deliver online.** 



#### Step 6:

Now, you are in your desired course on the LMS.



# S.T.A.I.R.S. office is always there to help you out!

Feel free to visit the office 3S/32 Main Building

Call Us @ 0307 444 6362 Email Us @ stairs@umt.edu.pk

**Office of Technology Support** 

Main Building Helpdesk: 3421, 3600

STD Building: 3888

SEN/LRC 3500

**NOC Support** 3334/3640

LMS Support 3334 (Abdullah Hassan)

EMAIL For Support <u>ots.support@umt.edu.pk</u>