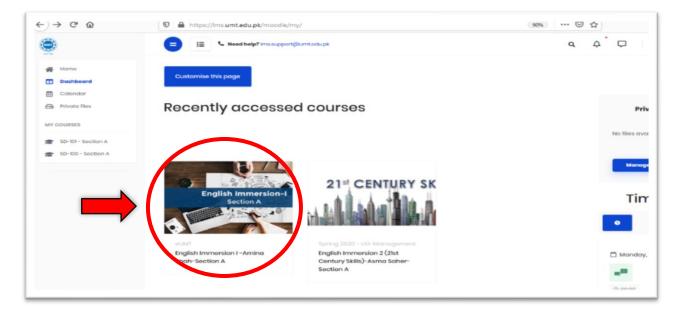

#### Step 5:

Now you are in the section where you can see all courses. **Go to the course that you want to deliver online.** 