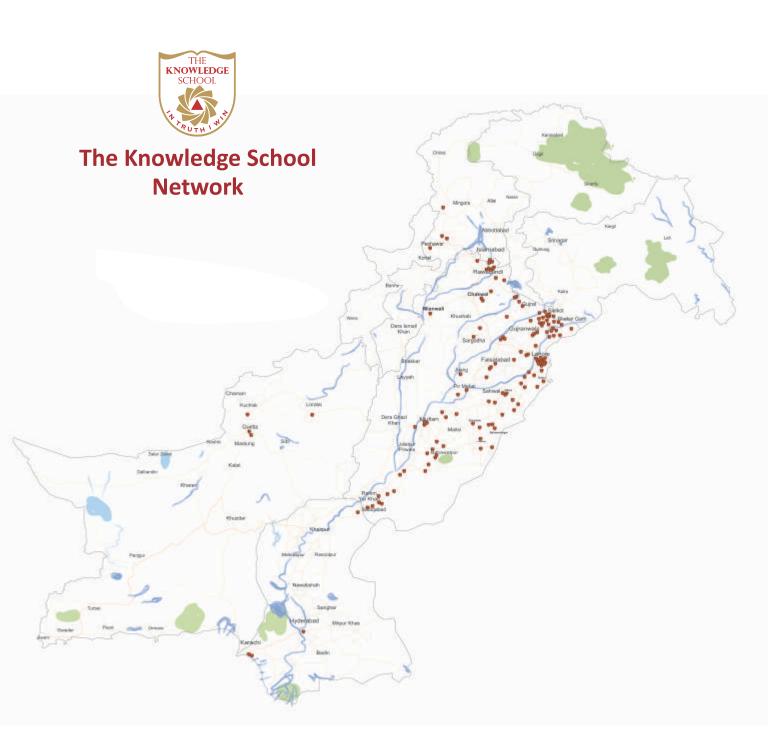

ILM Trust realized this and in 2008 launched a nationwide project of schools – The Knowledge School (TKS) based on a strategic partnership with enthusiastic individuals willing to invest and further the cause of education. In a short span of time, TKS has developed a sizable network of operative schools throughout Pakistan.